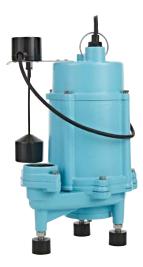

### **APPLICATIONS**

Offered in 115V and 230V options, the 16G Series is designed as a new or replacement grinder pump for the toughest residential and light commercial wastewater applications. Ideal for use as a drop-in replacement for any effluent or sewage pump struggling with clogs and binding.

#### **FEATURES**

- 1. Heavy-duty 1 hp Class F motor provides optimal power to prevent flushables and other debris from causing clogs and downtime
- 2. Superior grinding capability with proven results based on the patented cutting mechanism renowned in Franklin Electric's 2 hp grinder pump
- 3. 1-1/4" discharge and 2" NPT adapter discharge preassembled onto the pump
- 4. Silicon carbide mechanical seal provides up to six times longer seal life with lower thermal expansion and higher abrasion resistance when compared to carbon ceramic seals
- 5. Easily replaceable, 20' power cord is sealed at the connection point for unit protection against water
- 6. Non-skid adjustable legs for stability
- 7. Vertical switch on 115V and 230V models