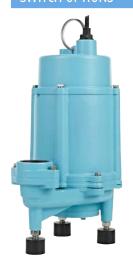

Float       16G-V151-20     1.0     115     60     1     12.5     20'     Piggyback Vertical Float       16G-M231-20     1.0     230     60     1     6.5     20'     Manual       16G-F231-20     1.0     230     60     1     6.5     20'     Piggyback Tethered Float | 16G-M151-20     1.0     115     60     1     12.5     20'     Manual     1-1/4" or 2"       16G-F151-20     1.0     115     60     1     12.5     20'     Piggyback Tethered Float     1-1/4" or 2"       16G-V151-20     1.0     115     60     1     12.5     20'     Piggyback Vertical Float     1-1/4" or 2"       16G-M231-20     1.0     230     60     1     6.5     20'     Manual     1-1/4" or 2"       16G-F231-20     1.0     230     60     1     6.5     20'     Piggyback Tethered Float     1-1/4" or 2" |

### **SWITCH OPTIONS**







# **GRINDER PUMPS**

### 16G SERIES - 1 HP

## **ENGINEERING DATA**



## PERFORMANCE DATA



## CONSTRUCTION

| Cover, Housing, Volute,<br>Impeller | Cast Iron                            |  |  |  |
|-------------------------------------|--------------------------------------|--|--|--|
| O-rings                             | NBR                                  |  |  |  |
| Motor Design                        | Capacitor start, capacitor run       |  |  |  |
| Power Cord                          | SJOOW                                |  |  |  |
| Insulation Class                    | F                                    |  |  |  |
| Overload Protection                 | Internal, on-winding                 |  |  |  |
| Motor Shaft                         | 420 stainless steel