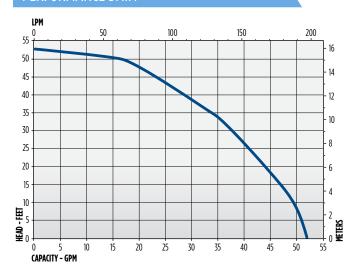

## PERFORMANCE DATA

### **SERIES SPECIFICATIONS**

|      | (GPM | Shut-Off (ft) | PSI  |      |    |      |
|------|------|---------------|------|------|----|------|
| 10′  | 20'  | 30'           | 40'  | 50′  |    |      |
| 49.3 | 43.9 | 37.5          | 28.7 | 15.3 | 53 | 22.9 |