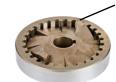

#### **FEATURES**

- 1. Heavy-duty 1 hp Class F motor provides optimal power to prevent flushables and other debris from causing clogs and downtime
- 2. Superior grinding capability with proven results based on the patented cutting mechanism renowned in Franklin Electric's 2 hp grinder pump
- 3. 1-1/4" discharge and 2" NPT adapter discharge preassembled onto the pump
- 4. Silicon carbide mechanical seal provides up to six times longer seal life with lower thermal expansion and higher abrasion resistance when compared to carbon ceramic seals
- 5. Easily replaceable, 20' power cord is sealed at the connection point for unit protection against water
- 6. Non-skid adjustable legs for stability
- 7. Vertical switch on 115V and 230V models