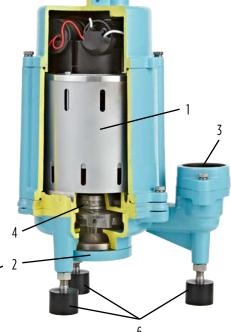

#### **FEATURES**

- 1. Heavy-duty 1 hp Class F motor provides optimal power to prevent flushables and other debris from causing clogs and downtime
- 2. Superior grinding capability with proven results based on the patented cutting mechanism renowned in Franklin Electric's 2 hp grinder pump
- 3. 1-1/4" discharge and 2" NPT adapter discharge preassembled onto the pump
- 4. Silicon carbide mechanical seal provides up to six times longer seal life with lower thermal expansion and higher abrasion resistance when compared to carbon ceramic seals
- 5. Easily replaceable, 20' power cord is sealed at the connection point for unit protection against water
- 6. Non-skid adjustable legs for stability
- 7. Vertical switch on 115V and 230V models

### **SERIES SPECIFICATIONS**

|      | (GPM | Shut-Off (ft) | PSI  |      |    |      |
|------|------|---------------|------|------|----|------|
| 10′  | 20'  | 30'           | 40'  | 50′  |    |      |
| 49.3 | 43.9 | 37.5          | 28.7 | 15.3 | 53 | 22.9 |

| Model No.   | HP                                                                      | Voltage                                                                  | Hz                                                                                                          | Phase                                                                                                                                                                                                  | FLA                                                                                                                                                                                                                                  | Cord                                                                                                                                                                                                                                                                            | Switch Type / Operation                                                                                                                                                                                                                                                                                                 | Discharge                                                                                                                                                                                                                                                                                                                                                                                                                            | Weight (lbs)                                                                                                                                                                                                                                                                                                                                                                                                                                                                                                              |
|-------------|-------------------------------------------------------------------------|--------------------------------------------------------------------------|-------------------------------------------------------------------------------------------------------------|--------------------------------------------------------------------------------------------------------------------------------------------------------------------------------------------------------|--------------------------------------------------------------------------------------------------------------------------------------------------------------------------------------------------------------------------------------|---------------------------------------------------------------------------------------------------------------------------------------------------------------------------------------------------------------------------------------------------------------------------------|-------------------------------------------------------------------------------------------------------------------------------------------------------------------------------------------------------------------------------------------------------------------------------------------------------------------------|--------------------------------------------------------------------------------------------------------------------------------------------------------------------------------------------------------------------------------------------------------------------------------------------------------------------------------------------------------------------------------------------------------------------------------------|---------------------------------------------------------------------------------------------------------------------------------------------------------------------------------------------------------------------------------------------------------------------------------------------------------------------------------------------------------------------------------------------------------------------------------------------------------------------------------------------------------------------------|
| 16G-M151-20 | 1.0                                                                     | 115                                                                      | 60                                                                                                          | 1                                                                                                                                                                                                      | 12.5                                                                                                                                                                                                                                 | 20'                                                                                                                                                                                                                                                                             | Manual                                                                                                                                                                                                                                                                                                                  | 1-1/4" or 2"                                                                                                                                                                                                                                                                                                                                                                                                                         | 76                                                                                                                                                                                                                                                                                                                                                                                                                                                                                                                        |
| 16G-F151-20 | 1.0                                                                     | 115                                                                      | 60                                                                                                          | 1                                                                                                                                                                                                      | 12.5                                                                                                                                                                                                                                 | 20'                                                                                                                                                                                                                                                                             | Piggyback Tethered Float                                                                                                                                                                                                                                                                                                | 1-1/4" or 2"                                                                                                                                                                                                                                                                                                                                                                                                                         | 78                                                                                                                                                                                                                                                                                                                                                                                                                                                                                                                        |
| 16G-V151-20 | 1.0                                                                     | 115                                                                      | 60                                                                                                          | 1                                                                                                                                                                                                      | 12.5                                                                                                                                                                                                                                 | 20'                                                                                                                                                                                                                                                                             | Piggyback Vertical Float                                                                                                                                                                                                                                                                                                | 1-1/4" or 2"                                                                                                                                                                                                                                                                                                                                                                                                                         | 78                                                                                                                                                                                                                                                                                                                                                                                                                                                                                                                        |
| 16G-M231-20 | 1.0                                                                     | 230                                                                      | 60                                                                                                          | 1                                                                                                                                                                                                      | 6.5                                                                                                                                                                                                                                  | 20'                                                                                                                                                                                                                                                                             | Manual                                                                                                                                                                                                                                                                                                                  | 1-1/4" or 2"                                                                                                                                                                                                                                                                                                                                                                                                                         | 76                                                                                                                                                                                                                                                                                                                                                                                                                                                                                                                        |
| 16G-F231-20 | 1.0                                                                     | 230                                                                      | 60                                                                                                          | 1                                                                                                                                                                                                      | 6.5                                                                                                                                                                                                                                  | 20'                                                                                                                                                                                                                                                                             | Piggyback Tethered Float                                                                                                                                                                                                                                                                                                | 1-1/4" or 2"                                                                                                                                                                                                                                                                                                                                                                                                                         | 78                                                                                                                                                                                                                                                                                                                                                                                                                                                                                                                        |
| 16G-V231-20 | 1.0                                                                     | 230                                                                      | 60                                                                                                          | 1                                                                                                                                                                                                      | 6.5                                                                                                                                                                                                                                  | 20'                                                                                                                                                                                                                                                                             | Piggyback Vertical Float                                                                                                                                                                                                                                                                                                | 1-1/4" or 2"                                                                                                                                                                                                                                                                                                                                                                                                                         | 78                                                                                                                                                                                                                                                                                                                                                                                                                                                                                                                        |
|             | 16G-M151-20<br>16G-F151-20<br>16G-V151-20<br>16G-M231-20<br>16G-F231-20 | 16G-F151-20 1.0<br>16G-V151-20 1.0<br>16G-M231-20 1.0<br>16G-F231-20 1.0 | 16G-M151-20 1.0 115   16G-F151-20 1.0 115   16G-V151-20 1.0 115   16G-M231-20 1.0 230   16G-F231-20 1.0 230 | 16G-M151-20     1.0     115     60       16G-F151-20     1.0     115     60       16G-V151-20     1.0     115     60       16G-M231-20     1.0     230     60       16G-F231-20     1.0     230     60 | 16G-M151-20     1.0     115     60     1       16G-F151-20     1.0     115     60     1       16G-V151-20     1.0     115     60     1       16G-M231-20     1.0     230     60     1       16G-F231-20     1.0     230     60     1 | 16G-M151-20     1.0     115     60     1     12.5       16G-F151-20     1.0     115     60     1     12.5       16G-V151-20     1.0     115     60     1     12.5       16G-M231-20     1.0     230     60     1     6.5       16G-F231-20     1.0     230     60     1     6.5 | 16G-M151-20     1.0     115     60     1     12.5     20'       16G-F151-20     1.0     115     60     1     12.5     20'       16G-V151-20     1.0     115     60     1     12.5     20'       16G-M231-20     1.0     230     60     1     6.5     20'       16G-F231-20     1.0     230     60     1     6.5     20' | 16G-M151-20     1.0     115     60     1     12.5     20'     Manual       16G-F151-20     1.0     115     60     1     12.5     20'     Piggyback Tethered Float       16G-V151-20     1.0     115     60     1     12.5     20'     Piggyback Vertical Float       16G-M231-20     1.0     230     60     1     6.5     20'     Manual       16G-F231-20     1.0     230     60     1     6.5     20'     Piggyback Tethered Float | 16G-M151-20     1.0     115     60     1     12.5     20'     Manual     1-1/4" or 2"       16G-F151-20     1.0     115     60     1     12.5     20'     Piggyback Tethered Float     1-1/4" or 2"       16G-V151-20     1.0     115     60     1     12.5     20'     Piggyback Vertical Float     1-1/4" or 2"       16G-M231-20     1.0     230     60     1     6.5     20'     Manual     1-1/4" or 2"       16G-F231-20     1.0     230     60     1     6.5     20'     Piggyback Tethered Float     1-1/4" or 2" |