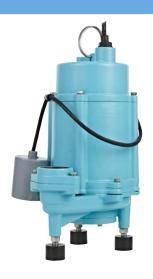

oat       16G-V151-20     1.0     115     60     1     12.5     20'     Piggyback Vertical Float       16G-M231-20     1.0     230     60     1     6.5     20'     Manual       16G-F231-20     1.0     230     60     1     6.5     20'     Piggyback Tethered Float | 16G-M151-20     1.0     115     60     1     12.5     20'     Manual     1-1/4" or 2"       16G-F151-20     1.0     115     60     1     12.5     20'     Piggyback Tethered Float     1-1/4" or 2"       16G-V151-20     1.0     115     60     1     12.5     20'     Piggyback Vertical Float     1-1/4" or 2"       16G-M231-20     1.0     230     60     1     6.5     20'     Manual     1-1/4" or 2"       16G-F231-20     1.0     230     60     1     6.5     20'     Piggyback Tethered Float     1-1/4" or 2" |

### **SWITCH OPTIONS**







# **GRINDER PUMPS**

### 16G SERIES - 1 HP

## **ENGINEERING DATA**



## PERFORMANCE DATA



## CONSTRUCTION

| Cover, Housing, Volute,<br>Impeller | Cast Iron                            |  |  |  |
|-------------------------------------|--------------------------------------|--|--|--|
| O-rings                             | NBR                                  |  |  |  |
| Motor Design                        | Capacitor start, capacitor run       |  |  |  |
| Power Cord                          | SJOOW                                |  |  |  |
| Insulation Class                    | F                                    |  |  |  |
| Overload Protection                 | Internal, on-winding                 |  |  |  |
| Motor Shaft                         | 420 stainless steel