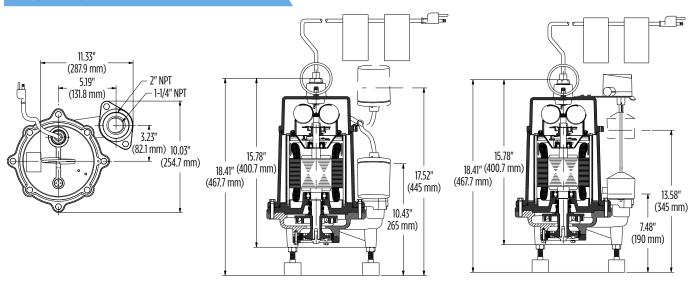

iggyback Vertical Float       16G-M231-20     1.0     230     60     1     6.5     20'     Manual       16G-F231-20     1.0     230     60     1     6.5     20'     Piggyback Tethered Float | 16G-M151-20     1.0     115     60     1     12.5     20'     Manual     1-1/4" or 2"       16G-F151-20     1.0     115     60     1     12.5     20'     Piggyback Tethered Float     1-1/4" or 2"       16G-V151-20     1.0     115     60     1     12.5     20'     Piggyback Vertical Float     1-1/4" or 2"       16G-M231-20     1.0     230     60     1     6.5     20'     Manual     1-1/4" or 2"       16G-F231-20     1.0     230     60     1     6.5     20'     Piggyback Tethered Float     1-1/4" or 2" |

### **SWITCH OPTIONS**







# **GRINDER PUMPS**

### 16G SERIES - 1 HP

## **ENGINEERING DATA**



## PERFORMANCE DATA



## CONSTRUCTION

| Cover, Housing, Volute,<br>Impeller | Cast Iron                            |  |  |  |
|-------------------------------------|--------------------------------------|--|--|--|
| O-rings                             | NBR                                  |  |  |  |
| Motor Design                        | Capacitor start, capacitor run       |  |  |  |
| Power Cord                          | SJOOW                                |  |  |  |
| Insulation Class                    | F                                    |  |  |  |
| Overload Protection                 | Internal, on-winding                 |  |  |  |
| Motor Shaft                         | 420 stainless steel                  |  |  |  |
| Hardware                            | Stainless stee