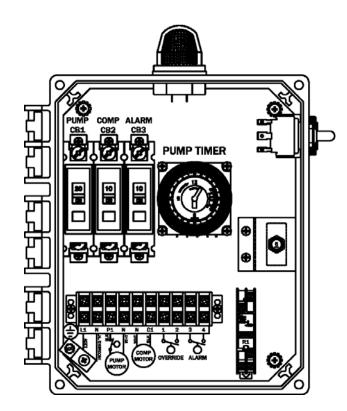

#### **Features & Benefits**

- Circuit Breakers for Pump, Compressor & Alarm Circuits
- 24 Hr Timer w/15 minute intervals
- 6A thermal breaker for compressor circuit
- Large & Easy to Access Terminal Block
- Externally Mounted Run/Mute/Test Switch w/UV resistant sealing boot
- Externally Mounted Audible Alarms
- Rugged UV resistant Externally Mounted Alarm Lights
- Separate Air Loss Alarm Circuit
- Externally or Internally Mounted Air Pressure Switch
- Durable Weather Resistant Hinged Poly Enclosure
- Silk Screen Back Panel
- Ground Lug
- Easily Replaceable Components
- Nema 4x Rating
- Color Coded Internal Wiring
- Built and Labeled to UL 508A Standard
- Provided with Wiring Schematic and Detailed Connection Diagram for Installer
- Mounting Feet for Enclosure

(50B009-RWT-1L Shown)

Note: Consult the factory for other available options. Also some options may require an increase in the enclosure size.