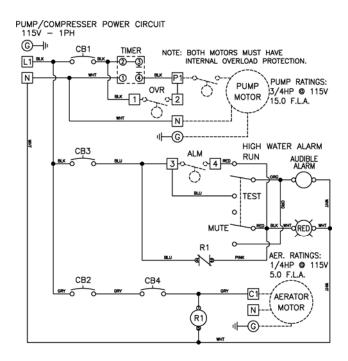

ir Pressure Switch
- Durable Weather Resistant Hinged Poly Enclosure
- Silk Screen Back Panel
- Ground Lug
- Easily Replaceable Components
- Nema 4x Rating
- Color Coded Internal Wiring
- Built and Labeled to UL 508A Standard
- Provided with Wiring Schematic and Detailed Connection Diagram for Installer
- Mounting Feet for Enclosure

### **Available Options**

- Externally Mounted Pump Test Switch
- Auto-Dialer
- Locking Stainless Steel Latch
- Repeat Cycle Timer Option
- Mercury or Mechanical Float Switches for the Pump and High Water Alarm Circuits



(50B009-RWT-1L Shown)



Note: Consult the factory for other available options. Also some options may require an increase in the enclosure size.



# "RWT-1L" Model Aerobic Control Panel

# **Panel Dimensions**





# **Wiring Schematic**