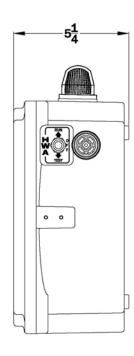

ly or Internally Mounted Air Pressure Switch
- Durable Weather Resistant Hinged Poly Enclosure
- Silk Screen Back Panel
- Ground Lug
- Easily Replaceable Components
- Nema 4x Rating
- Color Coded Internal Wiring
- Built and Labeled to UL 508A Standard
- Provided with Wiring Schematic and Detailed Connection Diagram for Installer
- Mounting Feet for Enclosure

### **Available Options**

- Externally Mounted Pump Test Switch
- Auto-Dialer
- Locking Stainless Steel Latch
- Repeat Cycle Timer Option
- Mercury or Mechanical Float Switches for the Pump and High Water Alarm Circuits



(50B009-RWT-1L Shown)



Note: Consult the factory for other available options. Also some options may require an increase in the enclosure size.



# "RWT-1L" Model Aerobic Control Panel

# **Panel Dimensions**





# **Wiring Schematic**