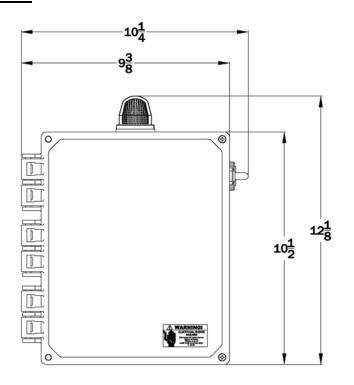

ally or Internally Mounted Air Pressure Switch
- Durable Weather Resistant Hinged Poly Enclosure
- Silk Screen Back Panel
- Ground Lug
- Easily Replaceable Components
- Nema 4x Rating
- Color Coded Internal Wiring
- Built and Labeled to UL 508A Standard
- Provided with Wiring Schematic and Detailed Connection Diagram for Installer
- Mounting Feet for Enclosure

### **Available Options**

- Externally Mounted Pump Test Switch
- Auto-Dialer
- Locking Stainless Steel Latch
- Repeat Cycle Timer Option
- Mercury or Mechanical Float Switches for the Pump and High Water Alarm Circuits



(50B009-RWT-1L Shown)



Note: Consult the factory for other available options. Also some options may require an increase in the enclosure size.



# "RWT-1L" Model Aerobic Control Panel

# **Panel Dimensions**





# **Wiring Schematic**