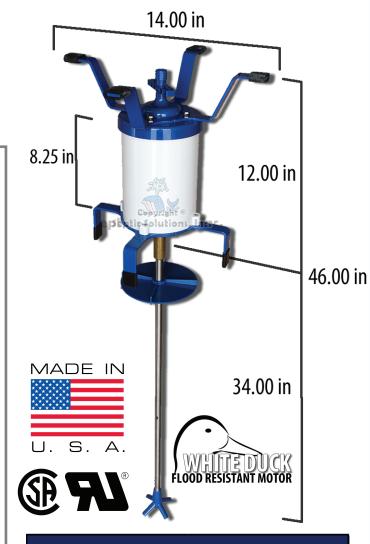

## ULTRA-AIRTM MODEL 735 BLUE FR

The Ultra-Air™ Model 735 Blue FR is a comparable alternative replacement for Norweco Singulair systems. Includes Flood Resistant White Duck Motor safe from system backups!

## **FEATURES:**

- Alternative Replacement for Norweco Singulair
- Flood Resistant White Duck Motor
- Safe From System Backups
- 14" Brackets fit into a 12" Diameter Opening
- Aerodynamic Aspirator PROMOTES LONG MOTOR LIFE
- Motor Shield with Grip Handle FOR EASY INSTALLATION
- Large Suds Restrictor PROTECTS MOTOR FROM SPLASHING
- Powder Coated Steel Brackets STRENGTH & DURABILITY
- Balanced 5/8" Stainless Steel Shaft
- Brass Coupling with Set Screws
- Rubber Vibration Control Feet
- Includes Power Cord with Plug
- Runs on 4 Amp or 7 Amp Circuit
- Works with Existing Control Panels
- Designed For Continuous Operation
- Not Tested or Approved by NSF
- One Year Warranty

## FAST AND FREE SHIPPING!

CALL 1-877-925-5132 TO ORDER or visit www.septicsolutions.com

\*Norweco Singulair is a Registered Trademark of Norwalk Wastewater Equipment Company, Inc.

| Specifications |          |
|----------------|----------|
| Horse Power    | 1/4 HP   |
| Voltage        | 115 VAC  |
| RPM            | 1725 RPM |
| Frequency      | 60 Hz    |
| Power Usage    | 3.5 A    |
| FLA            | 4.6 A    |